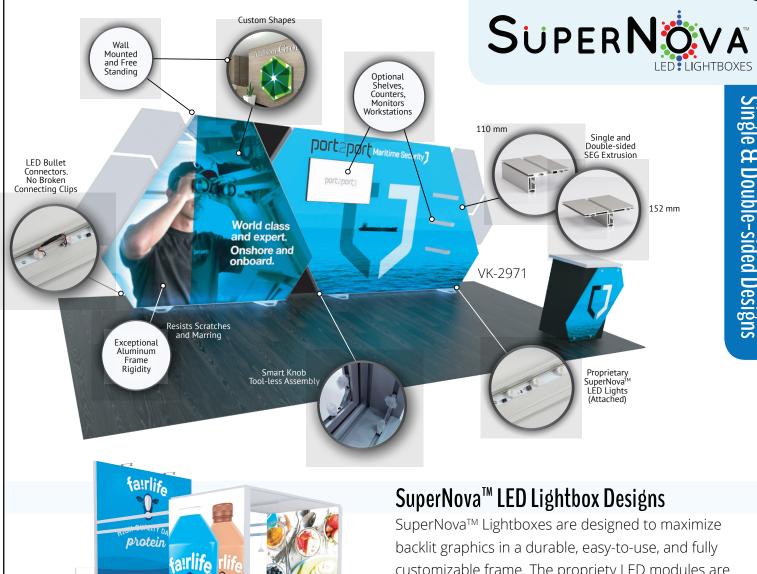

## SuperNova<sup>™</sup> LED Lightbox Designs

SuperNova™ Lightboxes are designed to maximize backlit graphics in a durable, easy-to-use, and fully customizable frame. The propriety LED modules are optimized for light dispersion, longevity, and easy assembly with "no nonsense" bullet connectors.

Choose from dozens of single and double-sided designs, including custom freestanding and wallmounted shapes. SuperNova™ frames have exceptional frame rigidity often without internal supports.

## Features + Benefits:

Anodized Finish - Resists Scratches & Marring

REDUCED FAT

- Maximum Light. Exceptional Durability
- Long Lasting, Worry-free LED Lights

fa!rlife

- Tool-less Assembly
- Fully Customizable
- LED Bullet Connectors (No Broken Connecting Clips)
- No Light Leakage. Easy Assembly.
- Lifetime Warranty on Workmanship.